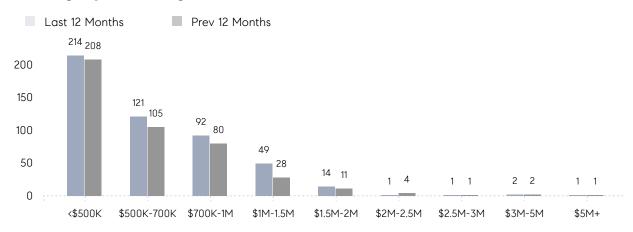

|
|                | % OF ASKING PRICE  | 100%      | 87%       |          |
|                | AVERAGE SOLD PRICE | \$638,750 | \$442,500 | 44%      |
|                | # OF CONTRACTS     | 5         | 12        | -58%     |
|                | NEW LISTINGS       | 8         | 2         | 300%     |
| Condo/Co-op/TH | AVERAGE DOM        | 71        | 66        | 8%       |
|                | % OF ASKING PRICE  | 97%       | 96%       |          |
|                | AVERAGE SOLD PRICE | \$588,742 | \$523,071 | 13%      |
|                | # OF CONTRACTS     | 24        | 34        | -29%     |
|                | NEW LISTINGS       | 29        | 53        | -45%     |

# Cliffside Park

### APRIL 2022

### Monthly Inventory



### Contracts By Price Range



### Listings By Price Range



# COMPASS



Compass makes no representations or warranties, express or implied, with respect to future market conditions or prices of residential product at the time the subject property or any competitive property is complete and ready for occupancy or with respect to any report, study, finding, recommendation or other information provided by Compass herein. Moreover, no warranty, express or implied, is made or should be assumed regarding the accuracy, adequacy, completeness, legality, reliability, merchantability or fitness for a particular purpose of any information, in part or whole, contained herein. All material is presented with the understanding that Compass shall not be deemed to provide legal, accounting or other professional services. This is not intended to solicit the purch