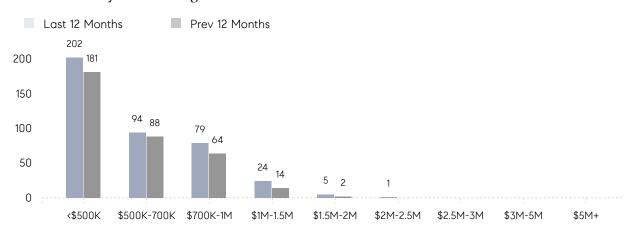

19        | 128       | -85%     |
|                | % OF ASKING PRICE  | 100%      | 87%       |          |
|                | AVERAGE SOLD PRICE | \$638,750 | \$442,500 | 44%      |
|                | # OF CONTRACTS     | 5         | 12        | -58%     |
|                | NEW LISTINGS       | 8         | 2         | 300%     |
| Condo/Co-op/TH | AVERAGE DOM        | 71        | 66        | 8%       |
|                | % OF ASKING PRICE  | 97%       | 96%       |          |
|                | AVERAGE SOLD PRICE | \$588,742 | \$523,071 | 13%      |
|                | # OF CONTRACTS     | 24        | 34        | -29%     |
|                | NEW LISTINGS       | 29        | 53        | -45%     |

# Cliffside Park

### APRIL 2022

### Monthly Inventory



### Contracts By Price Range



### Listings By Price Range



# COMPASS



Compass makes no representations or warranties, express or implied, with respect to future market conditions or prices of residential product at the time the subject property or any competitive property is complete and ready for occupancy or with respect to any report, study, finding, recommendation or other information provided by Compass herein. Moreover, no warranty, express or implied, is made or should be assumed regarding the accuracy, adequacy, completeness, legality, reliability, merchantability or fitness for a particular purpose of any information, in part or whole, contained herein. All material is presented with the understanding that Compass shall not be deemed to provide legal, accounting or other professional services. This is no