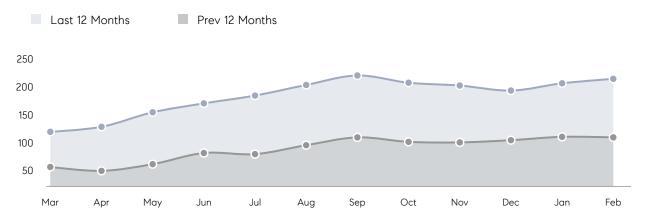

| AVERAGE DOM        | 19        | 128       | -85%     |
|                | % OF ASKING PRICE  | 100%      | 87%       |          |
|                | AVERAGE SOLD PRICE | \$638,750 | \$442,500 | 44%      |
|                | # OF CONTRACTS     | 5         | 12        | -58%     |
|                | NEW LISTINGS       | 8         | 2         | 300%     |
| Condo/Co-op/TH | AVERAGE DOM        | 71        | 66        | 8%       |
|                | % OF ASKING PRICE  | 97%       | 96%       |          |
|                | AVERAGE SOLD PRICE | \$588,742 | \$523,071 | 13%      |
|                | # OF CONTRACTS     | 24        | 34        | -29%     |
|                | NEW LISTINGS       | 29        | 53        | -45%     |

# Cliffside Park

### APRIL 2022

### Monthly Inventory



### Contracts By Price Range



### Listings By Price Range



# COMPASS



Compass makes no representations or warranties, express or implied, with respect to future market conditions or prices of residential product at the time the subject property or any competitive property is complete and ready for occupancy or with respect to any report, study, finding, recommendation or other information provided by Compass herein. Moreover, no warranty, express or implied, is made or should be assumed regarding the accuracy, adequacy, completeness, legality, reliability, merchantability or fitness for a particular purpose of any information, in part or whole, contained herein. All material is presented with the understanding that Compass shall not be deemed to provide legal, accounting or other p